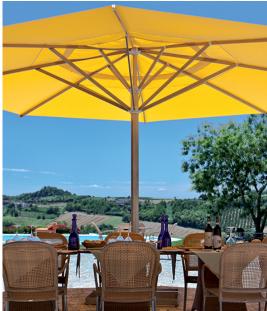

#### Maxi

An innovative telescopic system together with a robust construction makes the Maxi the ideal product to cover large terraces. Especially suited for commercial projects (hotels, restaurants...). The ribs can be replaced individually without needing to disassemble the entire structure and the canopy fabric is easily removed for maintenance or replacement. Aluminium framework and stainless steel hardware. Opening and closing by means of a crank handle without needing to shift tables and chairs. Maxi can be supplied with a freestanding base or in-ground mount. All FIM products are designed and made in Italy, using the best materials for outdoor use, in order to guarantee exceptional durability even under the most demanding environmental conditions.