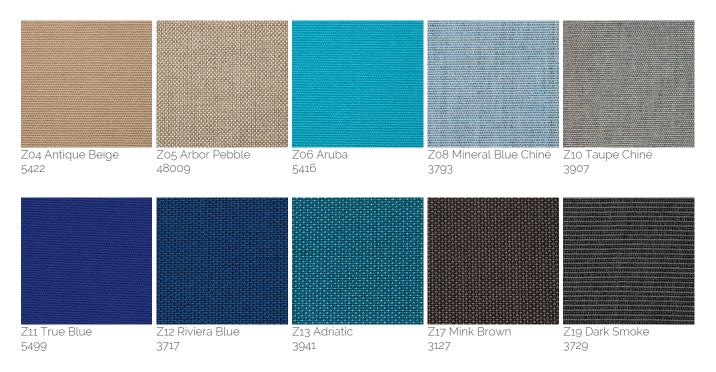

### Solution dyed Acrylic Fabric

Designed for outdoor use, the solution (spun) dyed acrylic fabric resists salt water, chlorine and any type of harsh climate. Colours do not bleed and remain vibrant for a long time. A specific treatment makes the fabric water repellent, mould resistant and protects it from staining. This type of fabric resists the most extreme conditions and is suitable for year-round use in gardens, terraces, pool sides or on-board boats. It's definitely the top choice canopy fabric to select for your Product. UPF 50+ (UV Protection Factor) 280 gr/m2.

### Solution dyed Acrylic Fabric - Special colours

Designed for outdoor use, the solution (spun) dyed acrylic fabric resists salt water, chlorine and any type of harsh climate. Colours do not bleed and remain vibrant for a long time. A specific treatment makes the fabric water repellent, mould resistant and protects it from staining. This type of fabric resists the most extreme conditions and is suitable for year-round use in gardens, terraces, pool sides or on-board boats. It's definitely the top choice canopy fabric to select for your Product. UPF 50+ (UV Protection Factor) 280 gr/m2.