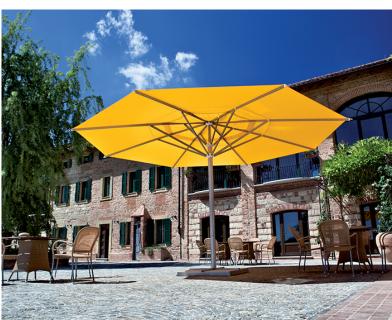

#### Maxi

An innovative telescopic system together with a robust construction makes the Maxi the ideal product to cover large terraces. Especially suited for commercial projects (hotels, restaurants...). The ribs can be replaced individually without needing to disassemble the entire structure and the canopy fabric is easily removed for maintenance or replacement. Aluminium framework and stainless steel hardware. Opening and closing by means of a crank handle without needing to shift tables and chairs. Maxi can be supplied with a freestanding base or in-ground mount. All FIM products are designed and made in Italy, using the best materials for outdoor use, in order to guarantee exceptional durability even under the most demanding environmental conditions.