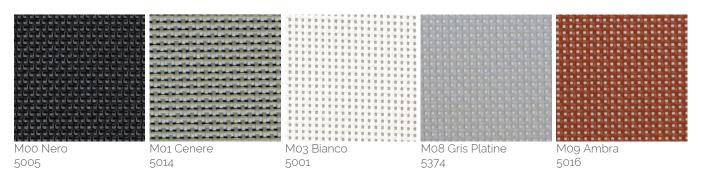

### Micro-Mesh fabric

Z20 Sooty 3758 Z23 Paris Red

This fabric allows natural air flow and has an excellent resistance to wind, ensuring a pleasant shading at the same time. Suggested to those who want a surely eye-catching alternative fabric. Its fibre composition, taking advantage of the "Precontraint" technology, guarantees an exceptional resistance to tearing, ultraviolet light and mould. 410 gr/m2.