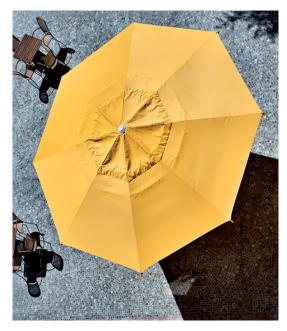

#### Maxi

An innovative telescopic system together with a robust construction makes the Maxi the ideal product to cover large terraces. Especially suited for commercial projects (hotels, restaurants...). The ribs can be replaced individually without needing to disassemble the entire structure and the canopy fabric is easily removed for maintenance or replacement. Aluminium framework and stainless steel hardware. Opening and closing by means of a crank handle without needing to shift tables and chairs. Maxi can be supplied with a freestanding base or in-ground mount. All FIM products are designed and made in Italy, using the best materials for outdoor use, in order to guarantee exceptional durability even under the most demanding environmental conditions.