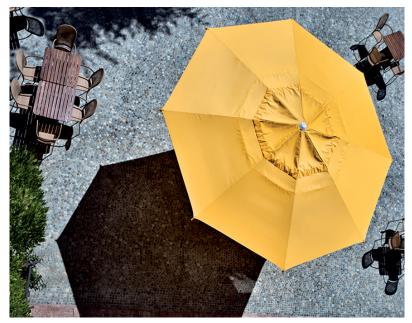

#### Maxi

An innovative telescopic system together with a robust construction makes the Maxi the ideal product to cover large terraces. Especially suited for commercial projects (hotels, restaurants...). The ribs can be replaced individually without needing to disassemble the entire structure and the canopy fabric is easily removed for maintenance or replacement. Aluminium framework and stainless steel hardware. Opening and closing by means of a crank handle without needing to shift tables and chairs. Maxi can be supplied with a freestanding base or in-ground mount. All FIM products are designed and made in Italy, using the best materials for outdoor use, in order to guarantee exceptional durability even under the most demanding environmental conditions.