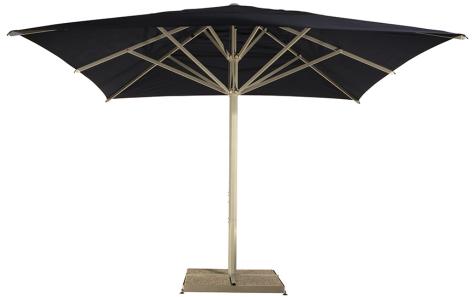

#### Maxi

An innovative telescopic system together with a robust construction makes the Maxi the ideal product to cover large terraces. Especially suited for commercial projects (hotels, restaurants...). The ribs can be replaced individually without needing to disassemble the entire structure and the canopy fabric is easily removed for maintenance or replacement. Aluminium framework and stainless steel hardware. Opening and closing by means of a crank handle without needing to shift tables and chairs. Maxi can be supplied with a freestanding base or in-ground mount. All FIM products are designed and made in Italy, using the best materials for outdoor use, in order to guarantee exceptional durability even under the most demanding environmental conditions.