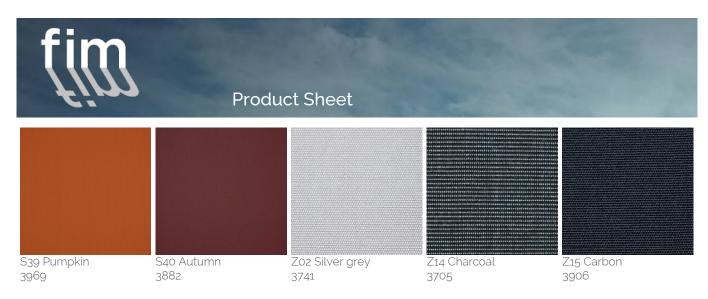

### **Product Sheet**

### Solution dyed Acrylic Fabric

Designed for outdoor use, the solution (spun) dyed acrylic fabric resists salt water, chlorine and any type of harsh climate. Colours do not bleed and remain vibrant for a long time. A specific treatment makes the fabric water repellent, mould resistant and protects it from staining. This type of fabric resists the most extreme conditions and is suitable for year-round use in gardens, terraces, pool sides or on-board boats. It's definitely the top choice canopy fabric to select for your Product. UPF 50+ (UV Protection Factor) 280 gr/m2.

### Solution dyed Acrylic Fabric - Special colours

Designed for outdoor use, the solution (spun) dyed acrylic fabric resists salt water, chlorine and any type of harsh climate. Colours do not bleed and remain vibrant for a long time. A specific treatment makes the fabric water repellent, mould resistant and protects it from staining. This type of fabric resists the most extreme conditions and is suitable for year-round use in gardens, terraces, pool sides or on-board boats. It's definitely the top choice canopy fabric to select for your Product. UPF 50+ (UV Protection Factor) 280 gr/m2.