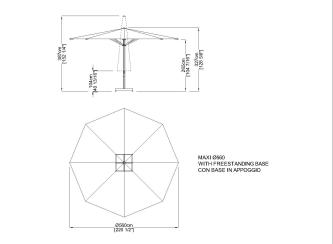

## Drawings

400 x 400 560

#### Maxi

An innovative telescopic system together with a robust construction makes the Maxi the ideal product to cover large terraces. Especially suited for commercial projects (hotels, restaurants...). The ribs can be replaced individually without needing to disassemble the entire structure and the canopy fabric is easily removed for maintenance or replacement. Aluminium framework and stainless steel hardware. Opening and closing by means of a crank handle without needing to shift tables and chairs. Maxi can be supplied with a freestanding base or in-ground mount. All FIM products are designed and made in Italy, using the best materials for outdoor use, in order to guarantee exceptional durability even under the most demanding environmental conditions.