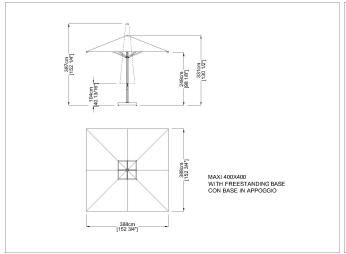

#### Maxi

An innovative telescopic system together with a robust construction makes the Maxi the ideal product to cover large terraces. Especially suited for commercial projects (hotels, restaurants...). The ribs can be replaced individually without needing to disassemble the entire structure and the canopy fabric is easily removed for maintenance or replacement. Aluminium framework and stainless steel hardware. Opening and closing by means of a crank handle without needing to shift tables and chairs. Maxi can be supplied with a freestanding base or in-ground mount. All FIM products are designed and made in Italy, using the best materials for outdoor use, in order to guarantee exceptional durability even under the most demanding environmental conditions.



## Product Sheet

## Drawings





400 x 400 560



### **Product Sheet**

#### Materials

### Solution dyed Acrylic Fabric

Designed for outdoor use, the solution (spun) dyed acrylic fabric resists salt water, chlorine and any type of harsh climate. Colours do not bleed and remain vibrant for a long time. A specific treatment makes the fabric water repellent, mould resistant and protects it from staining. This type of fabric resists the most extreme conditions and is suitable for year-round use in gardens, terraces, pool sides or on-board boats. It's definitely the top choice canopy fabric to select for your Product. UPF 50+ (UV Protection Factor) 280 gr/m2.







Z18 Flanelle 3757

### Solution dyed Acrylic Fabric - Special colours

Designed for outdoor use, the solution (spun) dyed acrylic fabric resists salt water,