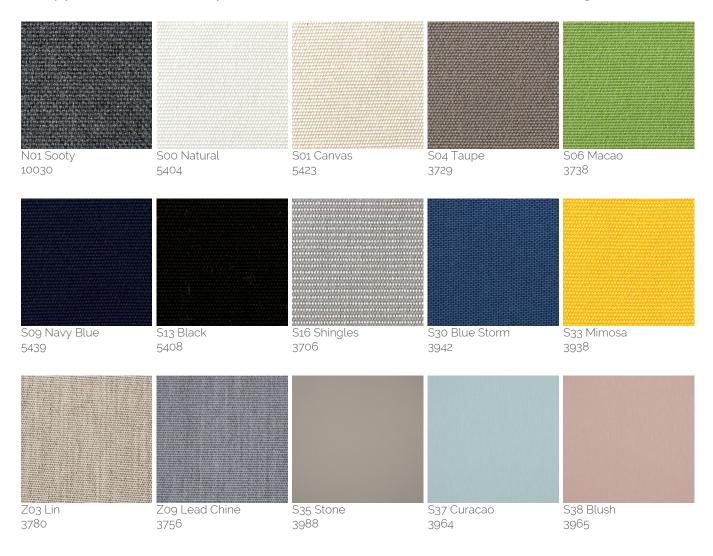

#### Materials

### Solution dyed Acrylic Fabric

Designed for outdoor use, the solution (spun) dyed acrylic fabric resists salt water, chlorine and any type of harsh climate. Colours do not bleed and remain vibrant for a long time. A specific treatment makes the fabric water repellent, mould resistant and protects it from staining. This type of fabric resists the most extreme conditions and is suitable for year-round use in gardens, terraces, pool sides or on-board boats. It's definitely the top choice canopy fabric to select for your Product. UPF 50+ (UV Protection Factor) 280 gr/m2.

### Solution dyed Acrylic Fabric - Special colours

Designed for outdoor use, the solution (spun) dyed acrylic fabric resists salt water, chlorine and any type of harsh climate. Colours do not bleed and remain vibrant for a long time. A specific treatment makes the fabric water repellent, mould resistant and protects it from staining. This type of fabric resists the most extreme conditions and is suitable for year-round use in gardens, terraces, pool sides or on-board boats. It's definitely the top choice canopy fabric to select for your Product. UPF 50+ (UV Protection Factor) 280 gr/m2.