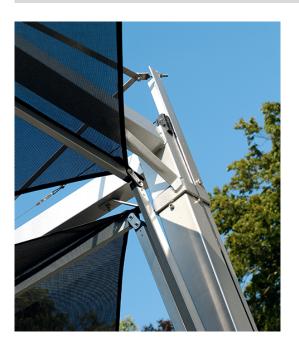

#### DOPPIO

Minimal clutter thanks to its single central pole, onto which the twin parasols are mounted. Its special reinforced framework makes the Doppio the ideal product for commercial projects (hotels, restaurants...). Each parasol has an independent crank handle opening mechanism and both parasols can be closed even in the presence of underlying furniture. The ribs can be replaced individually without needing to disassemble the entire structure and the canopy fabric is easily removed for maintenance or replacement. Stainless steel hardware. Aluminium framework, stainless steel hardware. A stabilizer bar assures higher parasol stability in very windy conditions. Doppio can be supplied with a freestanding base or in-ground mount. All FIM products are designed and made in Italy, using the best materials for outdoor use, in order to guarantee exceptional durability even under the most demanding environmental conditions.