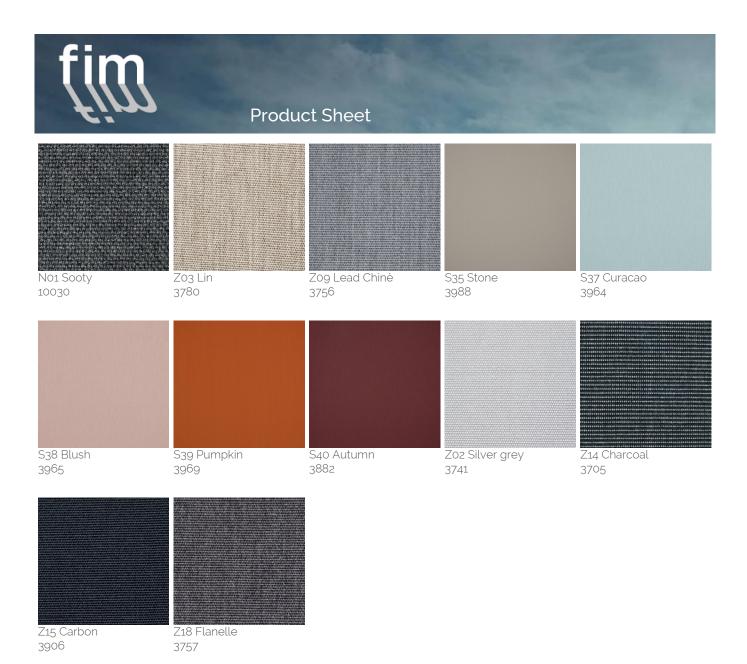

### Solution dyed Acrylic Fabric

Designed for outdoor use, the solution (spun) dyed acrylic fabric resists salt water, chlorine and any type of harsh climate. Colours do not bleed and remain vibrant for a long time. A specific treatment makes the fabric water repellent, mould resistant and protects it from staining. This type of fabric resists the most extreme conditions and is suitable for year-round use in gardens, terraces, pool sides or on-board boats. It's definitely the top choice canopy fabric to select for your Product. UPF 50+ (UV Protection Factor) 280 gr/m2.

## Solution dyed Acrylic Fabric - Special colours

Designed for outdoor use, the solution (spun) dyed acrylic fabric resists salt water, chlorine and any type of harsh climate. Colours do not bleed and remain vibrant for a long time. A specific treatment makes the fabric water repellent, mould resistant and protects it from staining. This type of fabric resists the most extreme conditions and is suitable for year-round use in gardens, terraces, pool sides or on-board boats. It's definitely the top choice canopy fabric to select for your Product. UPF 50+ (UV Protection Factor) 280 gr/m2.