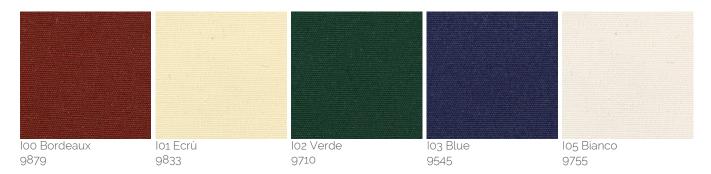

### Solution dyed Acrylic Fabric

Designed for outdoor use, the solution (spun) dyed acrylic fabric resists salt water, chlorine and any type of harsh climate. Colours do not bleed and remain vibrant for a long time. A specific treatment makes the fabric water repellent, mould resistant and protects it from staining. This type of fabric resists the most extreme conditions and is suitable for year-round use in gardens, terraces, pool sides or on-board boats. It's definitely the top choice canopy fabric to select for your Product. UPF 50+ (UV Protection Factor) 280 gr/m2.

## Solution dyed Acrylic Fabric - Special colours

Designed for outdoor use, the solution (spun) dyed acrylic fabric resists salt water, chlorine and any type of harsh climate. Colours do not bleed and remain vibrant for a long time. A specific treatment makes the fabric water repellent, mould resistant and protects it from staining. This type of fabric resists the most extreme conditions and is suitable for year-round use in gardens, terraces, pool sides or on-board boats. It's definitely the top choice canopy fabric to select for your Product. UPF 50+ (UV Protection Factor) 280 gr/m2.