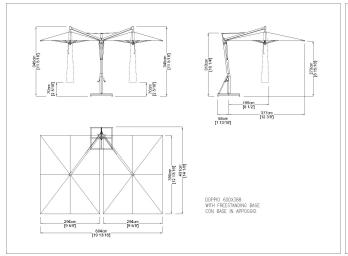

ppio the ideal product for commercial projects (hotels, restaurants...). Each parasol has an independent crank handle opening mechanism and both parasols can be closed even in the presence of underlying furniture. The ribs can be replaced individually without needing to disassemble the entire structure and the canopy fabric is easily removed for maintenance or replacement. Stainless steel hardware. Aluminium framework, stainless steel hardware. A stabilizer bar assures higher parasol stability in very windy conditions. Doppio can be supplied with a freestanding base or in-ground mount. All FIM products are designed and made in Italy, using the best materials for outdoor use, in order to guarantee exceptional durability even under the most demanding environmental conditions.



# Drawings





700 x 345

600 x 388



800 x 290



#### Materials

### Acrylic Fabric

Water repellent and stain-resistant acrylic fabric. Available in Ecru (raw) colour. The ideal fabric, excellent value. 290 gr/m2.



### Solution dyed Acrylic Fabric

Designed for outdoor use, the solution (spun) dyed acrylic fabric resists salt water, chlorine and any type of harsh climate. Colours do not bleed and remain vibrant for a long time. A specific treatment makes the fabric water repellent, mould resistant and protects it from staining. This type of fabric resists the most extreme conditions and is suitable for year-round use in gardens, terraces, pool sides or on-board boats. It's definitely the top choice canopy fabric to select for your Product. UPF 50+ (UV Protection Factor) 280 gr/m2.





## Solut