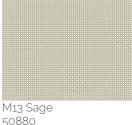

### Micro-Mesh fabric

This fabric allows natural air flow and has an excellent resistance to wind, ensuring a pleasant shading at the same time. Suggested to those who want a surely eye-catching alternative fabric. Its fibre composition, taking advantage of the "Precontraint" technology, guarantees an exceptional resistance to tearing, ultraviolet light and mould. 410 gr/m2.