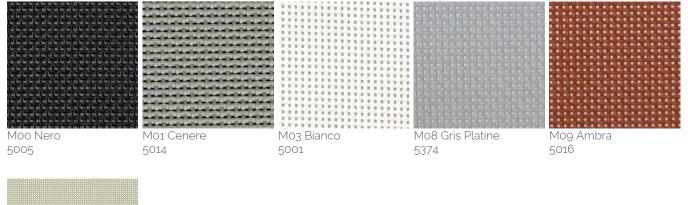

### Micro-Mesh fabric

This fabric allows natural air flow and has an excellent resistance to wind, ensuring a pleasant shading at the same time. Suggested to those who want a surely eye-catching alternative fabric. Its fibre composition, taking advantage of the "Precontraint" technology, guarantees an exceptional resistance to tearing, ultraviolet light and mould. 410 gr/m2.