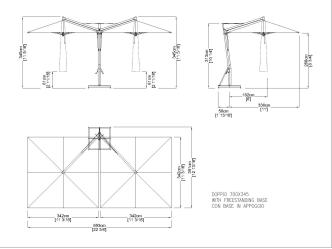

io the ideal product for commercial projects (hotels, restaurants...). Each parasol has an independent crank handle opening mechanism and both parasols can be closed even in the presence of underlying furniture. The ribs can be replaced individually without needing to disassemble the entire structure and the canopy fabric is easily removed for maintenance or replacement. Stainless steel hardware. Aluminium framework, stainless steel hardware. A stabilizer bar assures higher parasol stability in very windy conditions. Doppio can be supplied with a freestanding base or in-ground mount. All FIM products are designed and made in Italy, using the best materials for outdoor use, in order to guarantee exceptional durability even under the most demanding environmental conditions.



# Drawings





700 x 345

600 x 388



800 x 290



#### Materials

### Acrylic Fabric

Water repellent and stain-resistant acrylic fabric. Available in Ecru (raw) colour. The ideal fabric, excellent value. 290 gr/m2.



### Solution dyed Acrylic Fabric

Designed for outdoor use, the solution (spun) dyed acrylic fabric resists salt water, chlorine and any type of harsh climate. Colours do not bleed and remain vibrant for a long time. A specific treatment makes the fabric water repellent, mould resistant and protects it from staining. This type of fabric resists the most extreme conditions and is suitable for year-round use in gardens, terraces, pool sides or on-board boats. It's definitely the top choice canopy fabric to select for your Product. UPF 50+ (UV Protection Factor) 280 gr/m2.





## Solutio