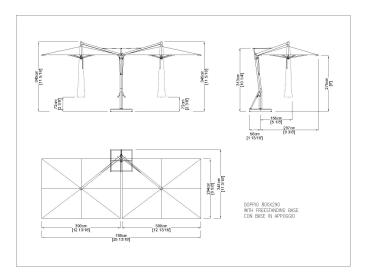

commercial projects (hotels, restaurants...). Each parasol has an independent crank handle opening mechanism and both parasols can be closed even in the presence of underlying furniture. The ribs can be replaced individually without needing to disassemble the entire structure and the canopy fabric is easily removed for maintenance or replacement. Stainless steel hardware. Aluminium framework, stainless steel hardware. A stabilizer bar assures higher parasol stability in very windy conditions. Doppio can be supplied with a freestanding base or in-ground mount. All FIM products are designed and made in Italy, using the best materials for outdoor use, in order to guarantee exceptional durability even under the most demanding environmental conditions.



# Drawings





700 x 345

600 x 388



800 x 290



#### Materials

### Acrylic Fabric

Water repellent and stain-resistant acrylic fabric. Available in Ecru (raw) colour. The ideal fabric, excellent value. 290 gr/m2.



### Solution dyed Acrylic Fabric

Designed for outdoor use, the solution (spun) dyed acrylic fabric resists salt water, chlorine and any type of harsh climate. Colours do not bleed and remain vibrant for a long time. A specific treatment makes the fabric water repellent, mould resistant and protects it from staining. This type of fabric resists the most extreme conditions and is suitable for year-round use in gardens, terraces, pool sides or on-board boats. It's definitely the top choice canopy fabric to select for your Product. UPF 50+ (UV Protection Factor) 280 gr/m2.





## Solution dyed Acrylic Fabric -