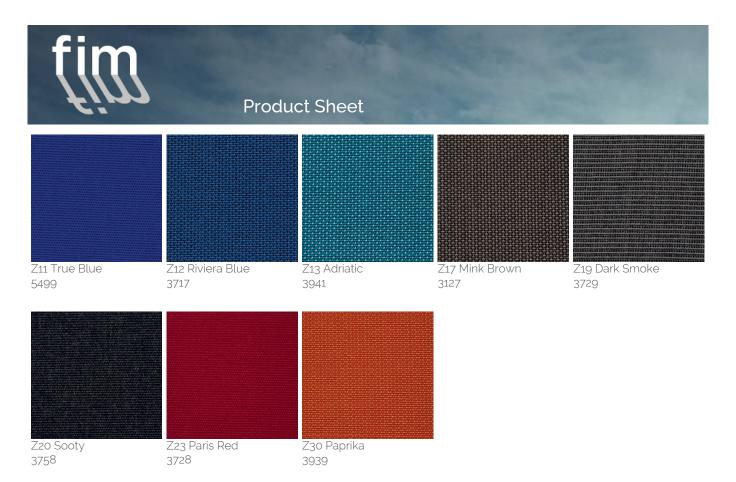

## Solution dyed Acrylic Fabric - Special colours

Designed for outdoor use, the solution (spun) dyed acrylic fabric resists salt water, chlorine and any type of harsh climate. Colours do not bleed and remain vibrant for a long time. A specific treatment makes the fabric water repellent, mould resistant and protects it from staining. This type of fabric resists the most extreme conditions and is suitable for year-round use in gardens, terraces, pool sides or on-board boats. It's definitely the top choice canopy fabric to select for your Product. UPF 50+ (UV Protection Factor) 280 gr/m2.