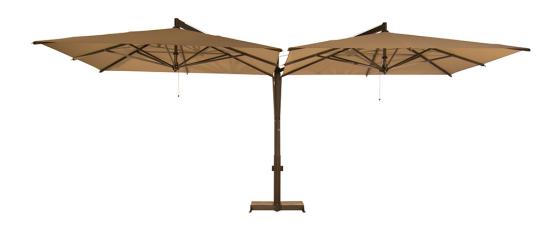

#### DOPPIO

Minimal clutter thanks to its single central pole, onto which the twin parasols are mounted. Its special reinforced framework makes the Doppio the ideal product for commercial projects (hotels, restaurants...). Each parasol has an independent crank handle opening mechanism and both parasols can be closed even in the presence of underlying furniture. The ribs can be replaced individually without needing to disassemble the entire structure and the canopy fabric is easily removed for maintenance or replacement. Stainless steel hardware. Aluminium framework, stainless steel hardware. A stabilizer bar assures higher parasol stability in very windy conditions. Doppio can be supplied with a freestanding base or in-ground mount. All FIM products are designed and made in Italy, using the best materials for outdoor use, in order to guarantee exceptional durability even under the most demanding environmental conditions.