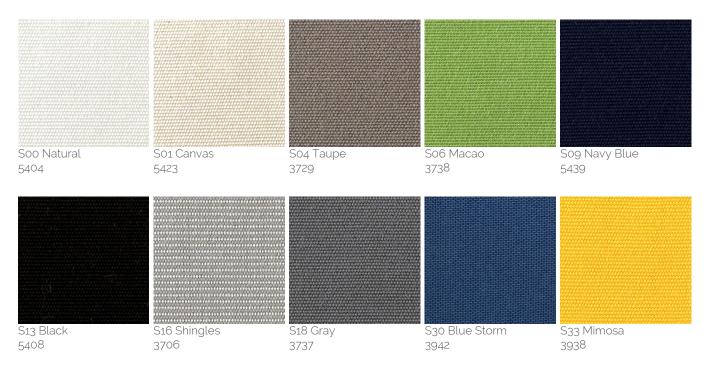

### Solution dyed Acrylic Fabric

Designed for outdoor use, the solution (spun) dyed acrylic fabric resists salt water, chlorine and any type of harsh climate. Colours do not bleed and remain vibrant for a long time. A specific treatment makes the fabric water repellent, mould resistant and protects it from staining. This type of fabric resists the most extreme conditions and is suitable for year-round use in gardens, terraces, pool sides or on-board boats. It's definitely the top choice canopy fabric to select for your Product. UPF 50+ (UV Protection Factor) 280 gr/m2.

## Solution dyed Acrylic Fabric - Special colours

Designed for outdoor use, the solution (spun) dyed acrylic fabric resists salt water, chlorine and any type of harsh climate. Colours do not bleed and remain vibrant for a long time. A specific treatment makes the fabric water repellent, mould resistant and protects it from staining. This type of fabric resists the most extreme conditions and is suitable for year-round use in gardens, terraces, pool sides or on-board boats. It's definitely the top choice canopy fabric to select for your Product. UPF 50+ (UV Protection Factor) 280 gr/m2.