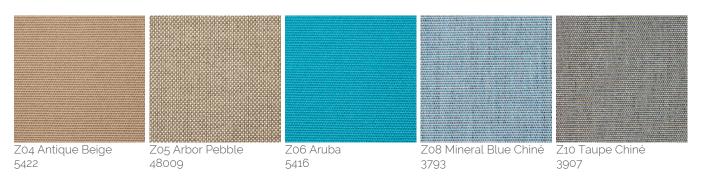

### Solution dyed Acrylic Fabric

Designed for outdoor use, the solution (spun) dyed acrylic fabric resists salt water, chlorine and any type of harsh climate. Colours do not bleed and remain vibrant for a long time. A specific treatment makes the fabric water repellent, mould resistant and protects it from staining. This type of fabric resists the most extreme conditions and is suitable for year-round use in gardens, terraces, pool sides or on-board boats. It's definitely the top choice canopy fabric to select for your Product. UPF 50+ (UV Protection Factor) 280 gr/m2.

## Solution dyed Acrylic Fabric - Special colours

Designed for outdoor use, the solution (spun) dyed acrylic fabric resists salt water, chlorine and any type of harsh climate. Colours do not bleed and remain vibrant for a long time. A specific treatment makes the fabric water repellent, mould resistant and protects it from staining. This type of fabric resists the most extreme conditions and is suitable for year-round use in gardens, terraces, pool sides or on-board boats. It's definitely the top choice canopy fabric to select for your Product. UPF 50+ (UV Protection Factor) 280 gr/m2.