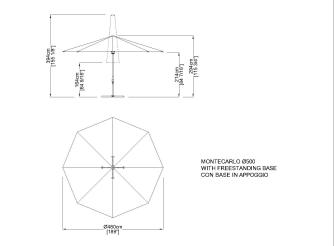

esents a prestigious, classic solution, thanks to its fine wood framework treated with a protective coating. Ideal for both residential use (villas, private gardens) and for commercial use (hotels, restaurants...). Its telescopic opening-closing system with crank handle does not require shifting the underlying tables and chairs. The ribs can be replaced individually without needing to disassemble the entire structure and the canopy fabric is easily removed for maintenance or replacement. Stainless Steel hardware. Montecarlo can be supplied with a freestanding base or inground mount. All FIM products are designed and made in Italy, using the best materials for outdoor use, in order to guarantee exceptional durability even under the most demanding environmental conditions.



## Drawings





400 X 400 500

### Materials

## Acrylic fabric

Water repellent and stain-resistant acrylic fabric. Available in Ecru (raw) colour. The ideal fabric, excellent value. 290 gr/m2.



## Solution dyed Acrylic Fabric

Designed for outdoor use, the solution (spun) dyed acrylic fabric resists salt water, chlorine and any type of harsh climate. Colours do not bleed and remain vibrant for a long time. A specific treatment makes the fabric water repellent, mould resistant and protects it from staining. This type of fabric resists the most extreme conditions and is suitable for year-round use in gardens, terraces, pool sides or on-board boats. It's definitely the top choice canopy fabric to select for your Product. UPF 50+ (UV Protection Factor) 280 gr/m2.







Z18 Flanelle 3757

## Solution dy