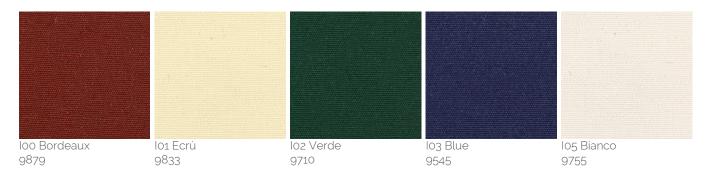

## Acrylic fabric

Water repellent and stain-resistant acrylic fabric. Available in Ecru (raw) colour. The ideal fabric, excellent value. 290 gr/m2.