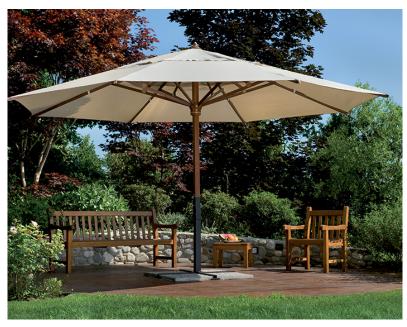

#### Montecarlo

Montecarlo represents a prestigious, classic solution, thanks to its fine wood framework treated with a protective coating. Ideal for both residential use (villas, private gardens) and for commercial use (hotels, restaurants...). Its telescopic opening-closing system with crank handle does not require shifting the underlying tables and chairs. The ribs can be replaced individually without needing to disassemble the entire structure and the canopy fabric is easily removed for maintenance or replacement. Stainless Steel hardware. Montecarlo can be supplied with a freestanding base or inground mount. All FIM products are designed and made in Italy, using the best materials for outdoor use, in order to guarantee exceptional durability even under the most demanding environmental conditions.