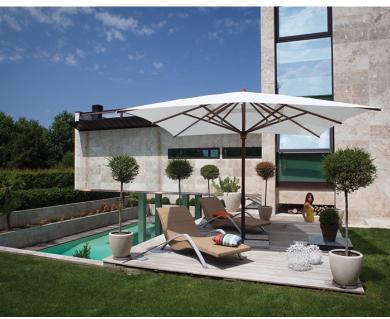

#### Montecarlo

Montecarlo represents a prestigious, classic solution, thanks to its fine wood framework treated with a protective coating. Ideal for both residential use (villas, private gardens) and for commercial use (hotels, restaurants...). Its telescopic opening-closing system with crank handle does not require shifting the underlying tables and chairs. The ribs can be replaced individually without needing to disassemble the entire structure and the canopy fabric is easily removed for maintenance or replacement. Stainless Steel hardware. Montecarlo can be supplied with a freestanding base or inground mount. All FIM products are designed and made in Italy, using the best materials for outdoor use, in order to guarantee exceptional durability even under the most demanding environmental conditions.