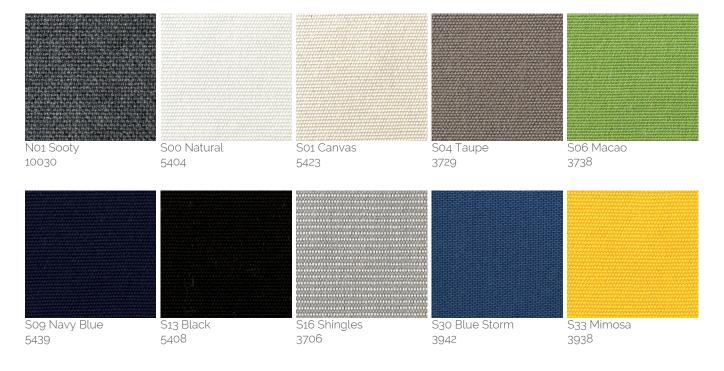

## Solution dyed Acrylic Fabric

Designed for outdoor use, the solution (spun) dyed acrylic fabric resists salt water, chlorine and any type of harsh climate. Colours do not bleed and remain vibrant for a long time. A specific treatment makes the fabric water repellent, mould resistant and protects it from staining. This type of fabric resists the most extreme conditions and is suitable for year-round use in gardens, terraces, pool sides or on-board boats. It's definitely the top choice canopy fabric to select for your Product. UPF 50+ (UV Protection Factor) 280 gr/m2.