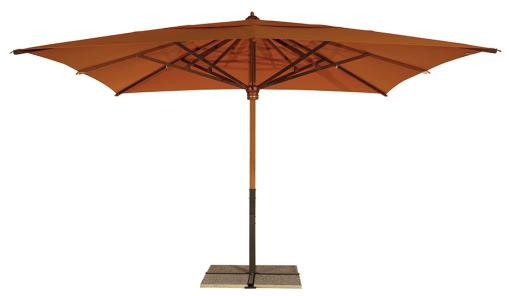

#### Montecarlo

Montecarlo represents a prestigious, classic solution, thanks to its fine wood framework treated with a protective coating. Ideal for both residential use (villas, private gardens) and for commercial use (hotels, restaurants...). Its telescopic opening-closing system with crank handle does not require shifting the underlying tables and chairs. The ribs can be replaced individually without needing to disassemble the entire structure and the canopy fabric is easily removed for maintenance or replacement. Stainless Steel hardware. Montecarlo can be supplied with a freestanding base or inground mount. All FIM products are designed and made in Italy, using the best materials for outdoor use, in order to guarantee exceptional durability even under the most demanding environmental conditions.