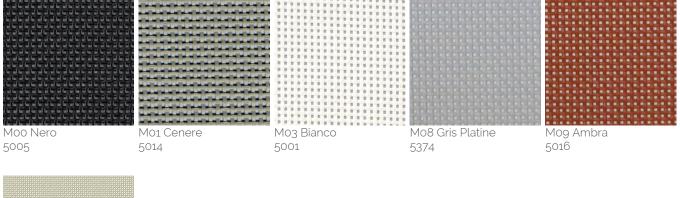

### Micro-Mesh fabric

This fabric allows natural air flow and has an excellent resistance to wind, ensuring a pleasant shading at the same time. Suggested to those who want a surely eye-catching alternative fabric. Its fibre composition, taking advantage of the "Precontraint" technology, guarantees an exceptional resistance to tearing, ultraviolet light and mould. 410 gr/m2.