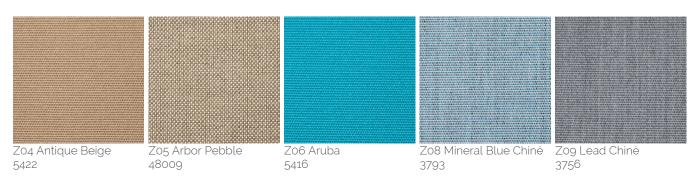

## Solution dyed Acrylic Fabric - Special colours

Designed for outdoor use, the solution (spun) dyed acrylic fabric resists salt water, chlorine and any type of harsh climate. Colours do not bleed and remain vibrant for a long time. A specific treatment makes the fabric water repellent, mould resistant and protects it from staining. This type of fabric resists the most extreme conditions and is suitable for year-round use in gardens, terraces, pool sides or on-board boats. It's definitely the top choice canopy fabric to select for your Product. UPF 50+ (UV Protection Factor) 280 gr/m2.