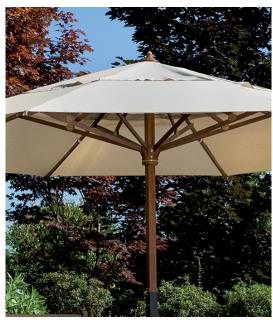

#### Montecarlo

Montecarlo represents a prestigious, classic solution, thanks to its fine wood framework treated with a protective coating. Ideal for both residential use (villas, private gardens) and for commercial use (hotels, restaurants...). Its telescopic opening-closing system with crank handle does not require shifting the underlying tables and chairs. The ribs can be replaced individually without needing to disassemble the entire structure and the canopy fabric is easily removed for maintenance or replacement. Stainless Steel hardware. Montecarlo can be supplied with a freestanding base or inground mount. All FIM products are designed and made in Italy, using the best materials for outdoor use, in order to guarantee exceptional durability even under the most demanding environmental conditions.