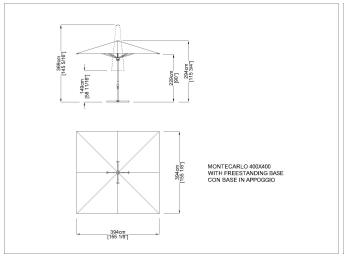

presents a prestigious, classic solution, thanks to its fine wood framework treated with a protective coating. Ideal for both residential use (villas, private gardens) and for commercial use (hotels, restaurants...). Its telescopic opening-closing system with crank handle does not require shifting the underlying tables and chairs. The ribs can be replaced individually without needing to disassemble the entire structure and the canopy fabric is easily removed for maintenance or replacement. Stainless Steel hardware. Montecarlo can be supplied with a freestanding base or inground mount. All FIM products are designed and made in Italy, using the best materials for outdoor use, in order to guarantee exceptional durability even under the most demanding environmental conditions.



## Drawings





400 X 400 500

### Materials

## Acrylic fabric

Water repellent and stain-resistant acrylic fabric. Available in Ecru (raw) colour. The ideal fabric, excellent value. 290 gr/m2.



## Solution dyed Acrylic Fabric

Designed for outdoor use, the solution (spun) dyed acrylic fabric resists salt water, chlorine and any type of harsh climate. Colours do not bleed and remain vibrant for a long time. A specific treatment makes the fabric water repellent, mould resistant and protects it from staining. This type of fabric resists the most extreme conditions and is suitable for year-round use in gardens, terraces, pool sides or on-board boats. It's definitely the top choice canopy fabric to select for your Product. UPF 50+ (UV Protection Factor) 280 gr/m2.







Z18 Flanelle 3757

## Solution