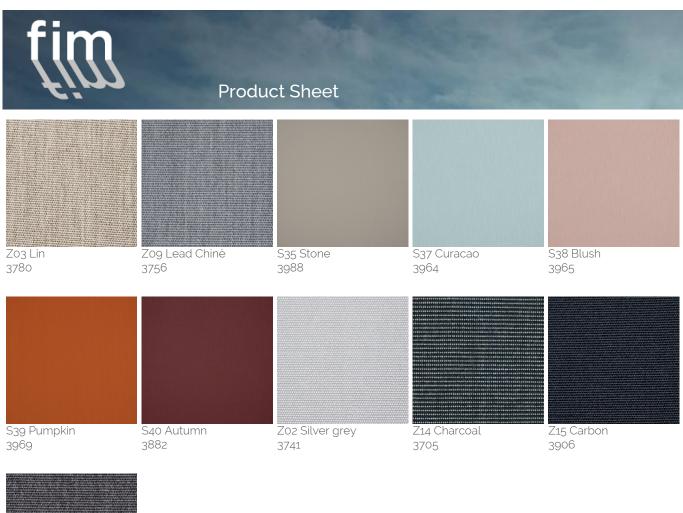

## Solution dyed Acrylic Fabric - Special colours

Designed for outdoor use, the solution (spun) dyed acrylic fabric resists salt water, chlorine and any type of harsh climate. Colours do not bleed and remain vibrant for a long time. A specific treatment makes the fabric water repellent, mould resistant and protects it from staining. This type of fabric resists the most extreme conditions and is suitable for year-round use in gardens, terraces, pool sides or on-board boats. It's definitely the top choice canopy fabric to select for your Product. UPF 50+ (UV Protection Factor) 280 gr/m2.