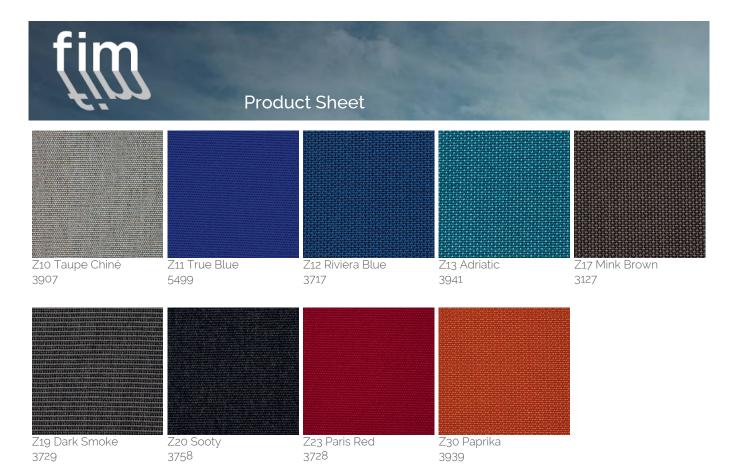

## Solution dyed Acrylic Fabric

Designed for outdoor use, the solution (spun) dyed acrylic fabric resists salt water, chlorine and any type of harsh climate. Colours do not bleed and remain vibrant for a long time. A specific treatment makes the fabric water repellent, mould resistant and protects it from staining. This type of fabric resists the most extreme conditions and is suitable for year-round use in gardens, terraces, pool sides or on-board boats. It's definitely the top choice canopy fabric to select for your Product. UPF 50+ (UV Protection Factor) 280 gr/m2.

## Solution dyed Acrylic Fabric - Special colours

Designed for outdoor use, the solution (spun) dyed acrylic fabric resists salt water, chlorine and any type of harsh climate. Colours do not bleed and remain vibrant for a long time. A specific treatment makes the fabric water repellent, mould resistant and protects it from staining. This type of fabric resists the most extreme conditions and is suitable for year-round use in gardens, terraces, pool sides or on-board boats. It's definitely the top choice canopy fabric to select for your Product. UPF 50+ (UV Protection Factor) 280 gr/m2.