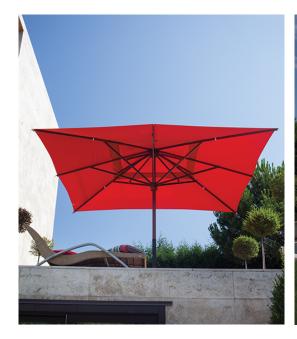

#### Montecarlo

Montecarlo represents a prestigious, classic solution, thanks to its fine wood framework treated with a protective coating. Ideal for both residential use (villas, private gardens) and for commercial use (hotels, restaurants...). Its telescopic opening-closing system with crank handle does not require shifting the underlying tables and chairs. The ribs can be replaced individually without needing to disassemble the entire structure and the canopy fabric is easily removed for maintenance or replacement. Stainless Steel hardware. Montecarlo can be supplied with a freestanding base or inground mount. All FIM products are designed and made in Italy, using the best materials for outdoor use, in order to guarantee exceptional durability even under the most demanding environmental conditions.