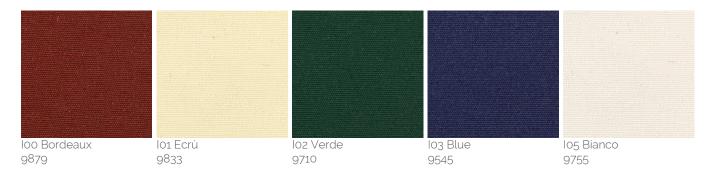

## Acrylic fabric

Water repellent and stain-resistant acrylic fabric. Available in Ecru (raw) colour. The ideal fabric, excellent value. 290 gr/m2.