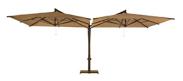

### Quadruplo

Minimal clutter, thanks to its single central pole onto which the four parasols are mounted. Its special reinforced framework makes the Quadruplo the ideal product for commercial projects (hotels, restaurants...). Each parasol has an independent crank handle opening mechanism and all four parasols can be closed even in the presence of underlying furniture. The ribs can be replaced individually without needing to disassemble the entire structure and the canopy fabric is easily removed for maintenance or replacement. Aluminium framework, stainless steel hardware. A stabilizer bar assures higher parasol stability in very windy conditions. Quadruplo can be supplied with a freestanding base or in-ground mount. All FIM products are designed and made in Italy, using the best materials for outdoor use, in order to guarantee exceptional durability even under the most demanding environmental conditions.