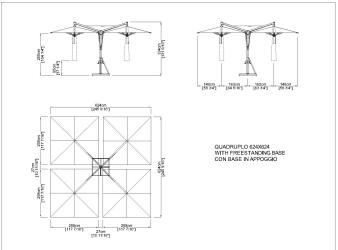

ork makes the Quadruplo the ideal product for commercial projects (hotels, restaurants...). Each parasol has an independent crank handle opening mechanism and all four parasols can be closed even in the presence of underlying furniture. The ribs can be replaced individually without needing to disassemble the entire structure and the canopy fabric is easily removed for maintenance or replacement. Aluminium framework, stainless steel hardware. A stabilizer bar assures higher parasol stability in very windy conditions. Quadruplo can be supplied with a freestanding base or in-ground mount. All FIM products are designed and made in Italy, using the best materials for outdoor use, in order to guarantee exceptional durability even under the most demanding environmental conditions.



# Drawings





624 x 624 700 x 700

#### Materials

## Acrylic fabric

Water repellent and stain-resistant acrylic fabric. Available in Ecru (raw) colour. The ideal fabric, excellent value. 290 gr/m2.



## Solution dyed Acrylic Fabric

Designed for outdoor use, the solution (spun) dyed acrylic fabric resists salt water, chlorine and any type of harsh climate. Colours do not bleed and remain vibrant for a long time. A specific treatment makes the fabric water repellent, mould resistant and protects it from staining. This type of fabric resists the most extreme conditions and is suitable for year-round use in gardens, terraces, pool sides or on-board boats. It's definitely the top choice canopy fabric to select for your Product. UPF 50+ (UV Protection Factor) 280 gr/m2.







Z18 Flanelle 3757

## So