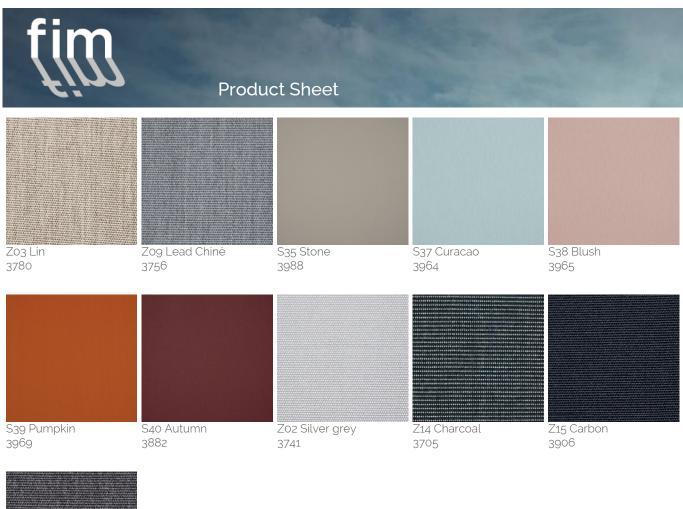

## Solution dyed Acrylic Fabric - Special colours

Designed for outdoor use, the solution (spun) dyed acrylic fabric resists salt water, chlorine and any type of harsh climate. Colours do not bleed and remain vibrant for a long time. A specific treatment makes the fabric water repellent, mould resistant and protects it from staining. This type of fabric resists the most extreme conditions and is suitable for year-round use in gardens, terraces, pool sides or on-board boats. It's definitely the top choice canopy fabric to select for your Product. UPF 50+ (UV Protection Factor) 280 gr/m2.