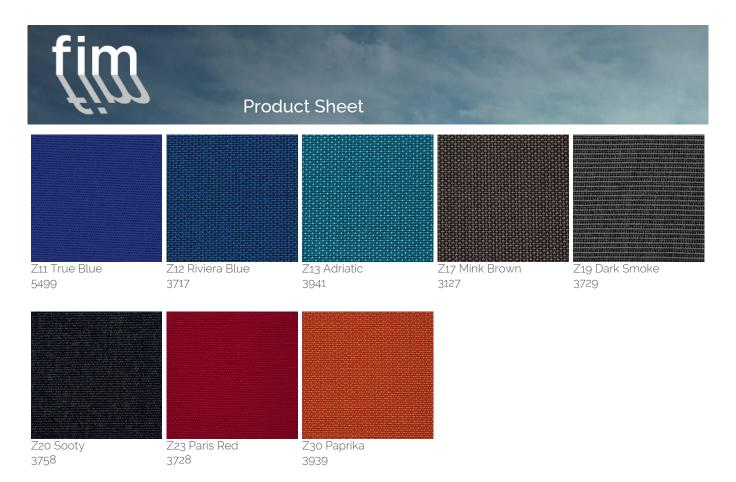

## Solution dyed Acrylic Fabric

Designed for outdoor use, the solution (spun) dyed acrylic fabric resists salt water, chlorine and any type of harsh climate. Colours do not bleed and remain vibrant for a long time. A specific treatment makes the fabric water repellent, mould resistant and protects it from staining. This type of fabric resists the most extreme conditions and is suitable for year-round use in gardens, terraces, pool sides or on-board boats. It's definitely the top choice canopy fabric to select for your Product. UPF 50+ (UV Protection Factor) 280 gr/m2.

## Solution dyed Acrylic Fabric - Special colours

Designed for outdoor use, the solution (spun) dyed acrylic fabric resists salt water, chlorine and any type of harsh climate. Colours do not bleed and remain vibrant for a long time. A specific treatment makes the fabric water repellent, mould resistant and protects it from staining. This type of fabric resists the most extreme conditions and is suitable for year-round use in gardens, terraces, pool sides or on-board boats. It's definitely the top choice canopy fabric to select for your Product. UPF 50+ (UV Protection Factor) 280 gr/m2.