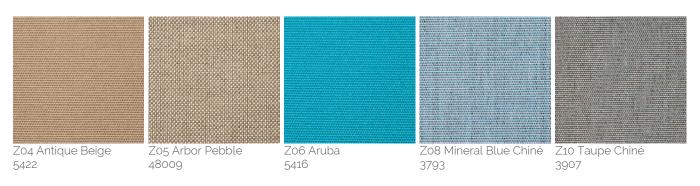

## Solution dyed Acrylic Fabric - Special colours

Designed for outdoor use, the solution (spun) dyed acrylic fabric resists salt water, chlorine and any type of harsh climate. Colours do not bleed and remain vibrant for a long time. A specific treatment makes the fabric water repellent, mould resistant and protects it from staining. This type of fabric resists the most extreme conditions and is suitable for year-round use in gardens, terraces, pool sides or on-board boats. It's definitely the top choice canopy fabric to select for your Product. UPF 50+ (UV Protection Factor) 280 gr/m2.