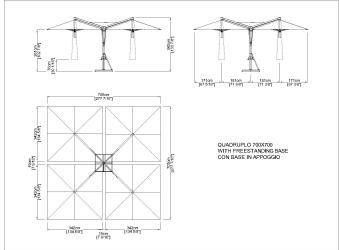

k makes the Quadruplo the ideal product for commercial projects (hotels, restaurants...). Each parasol has an independent crank handle opening mechanism and all four parasols can be closed even in the presence of underlying furniture. The ribs can be replaced individually without needing to disassemble the entire structure and the canopy fabric is easily removed for maintenance or replacement. Aluminium framework, stainless steel hardware. A stabilizer bar assures higher parasol stability in very windy conditions. Quadruplo can be supplied with a freestanding base or in-ground mount. All FIM products are designed and made in Italy, using the best materials for outdoor use, in order to guarantee exceptional durability even under the most demanding environmental conditions.



# Drawings





624 x 624 700 x 700

#### Materials

## Acrylic fabric

Water repellent and stain-resistant acrylic fabric. Available in Ecru (raw) colour. The ideal fabric, excellent value. 290 gr/m2.



## Solution dyed Acrylic Fabric

Designed for outdoor use, the solution (spun) dyed acrylic fabric resists salt water, chlorine and any type of harsh climate. Colours do not bleed and remain vibrant for a long time. A specific treatment makes the fabric water repellent, mould resistant and protects it from staining. This type of fabric resists the most extreme conditions and is suitable for year-round use in gardens, terraces, pool sides or on-board boats. It's definitely the top choice canopy fabric to select for your Product. UPF 50+ (UV Protection Factor) 280 gr/m2.







Z18 Flanelle 3757

## Solu