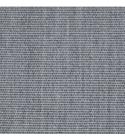

## Solution dyed Acrylic Fabric - Special colours

Designed for outdoor use, the solution (spun) dyed acrylic fabric resists salt water, chlorine and any type of harsh climate. Colours do not bleed and remain vibrant for a long time. A specific treatment makes the fabric water repellent, mould resistant and protects it from staining. This type of fabric resists the most extreme conditions and is suitable for year-round use in gardens, terraces, pool sides or on-board boats. It's definitely the top choice canopy fabric to select for your Product. UPF 50+ (UV Protection Factor) 280 gr/m2.

Zo5 Arbor Pebble 48009

Zo6 Aruba 5416

Z08 Mineral Blue Chine 3793

Z10 Taupe Chiné 3907

Z11 True Blue 5499

Z12 Riviera Blue 3717

Z13 Adriatic 3941

Z17 Mink Brown 3127

Z19 Dark Smoke 3729