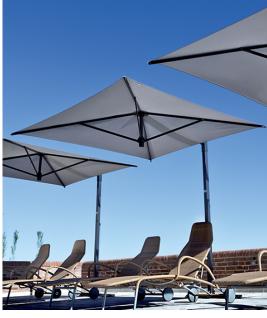

#### Rio

Its practical opening mechanism makes Rio an excellent solution in terms of ease of use. Ideal for both commercial use (hotels, restaurants...) and residential use (villas, private gardens). Aluminium framework, rotating 360° around its base, and easy pulley opening mechanism. Stainless steel hardware. The ribs can be replaced individually without needing to disassemble the entire structure and the canopy fabric is easily removed for maintenance or replacement. Rio can be supplied with a freestanding base or in-ground mount. All FIM products are designed and made in Italy, using the best materials for outdoor use, in order to guarantee exceptional durability even under the most demanding environmental conditions.