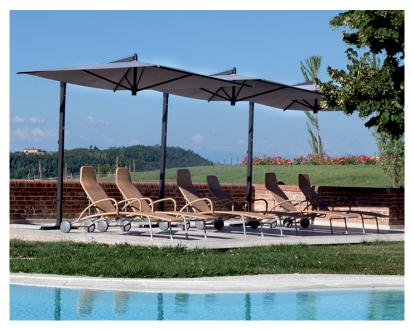

#### Rio

Its practical opening mechanism makes Rio an excellent solution in terms of ease of use. Ideal for both commercial use (hotels, restaurants...) and residential use (villas, private gardens). Aluminium framework, rotating 360° around its base, and easy pulley opening mechanism. Stainless steel hardware. The ribs can be replaced individually without needing to disassemble the entire structure and the canopy fabric is easily removed for maintenance or replacement. Rio can be supplied with a freestanding base or in-ground mount. All FIM products are designed and made in Italy, using the best materials for outdoor use, in order to guarantee exceptional durability even under the most demanding environmental conditions.