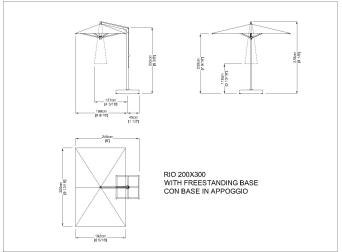

### Description

#### Rio

Its practical opening mechanism makes Rio an excellent solution in terms of ease of use. Ideal for both commercial use (hotels, restaurants...) and residential use (villas, private gardens). Aluminium framework, rotating 360° around its base, and easy pulley opening mechanism. Stainless steel hardware. The ribs can be replaced individually without needing to disassemble the entire structure and the canopy fabric is easily removed for maintenance or replacement. Rio can be supplied with a freestanding base or in-ground mount. All FIM products are designed and made in Italy, using the best materials for outdoor use, in order to guarantee exceptional durability even under the most demanding environmental conditions.



# Drawings





260 x 260

200 X 300



300



#### Materials

### Solution dyed Acrylic Fabric

Designed for outdoor use, the solution (spun) dyed acrylic fabric resists salt water, chlorine and any type of harsh climate. Colours do not bleed and remain vibrant for a long time. A specific treatment makes the fabric water repellent, mould resistant and protects it from staining. This type of fabric resists the most extreme conditions and is suitable for year-round use in gardens, terraces, pool sides or on-board boats. It's definitely the top choice canopy fabric to select for your Product. UPF 50+ (UV Protection Factor) 280 gr/m2.













Zo2 Silver grey

Zo3 Lin 3780

Zog Lead Chinè 3756

Z14 Charcoal

3906



Z18 Flanelle 3757

## Solution dyed Acrylic Fabric - Special colours

Designed for ou