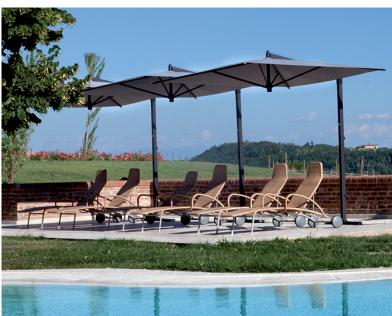

#### Rio

Its practical opening mechanism makes Rio an excellent solution in terms of ease of use. Ideal for both commercial use (hotels, restaurants...) and residential use (villas, private gardens). Aluminium framework, rotating 360° around its base, and easy pulley opening mechanism. Stainless steel hardware. The ribs can be replaced individually without needing to disassemble the entire structure and the canopy fabric is easily removed for maintenance or replacement. Rio can be supplied with a freestanding base or in-ground mount. All FIM products are designed and made in Italy, using the best materials for outdoor use, in order to guarantee exceptional durability even under the most demanding environmental conditions.