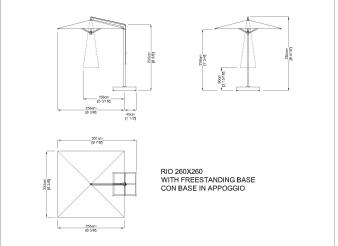

### Description

#### Rio

Its practical opening mechanism makes Rio an excellent solution in terms of ease of use. Ideal for both commercial use (hotels, restaurants...) and residential use (villas, private gardens). Aluminium framework, rotating 360° around its base, and easy pulley opening mechanism. Stainless steel hardware. The ribs can be replaced individually without needing to disassemble the entire structure and the canopy fabric is easily removed for maintenance or replacement. Rio can be supplied with a freestanding base or in-ground mount. All FIM products are designed and made in Italy, using the best materials for outdoor use, in order to guarantee exceptional durability even under the most demanding environmental conditions.



# Drawings





260 x 260

200 X 300



300



#### Materials

### Solution dyed Acrylic Fabric

Designed for outdoor use, the solution (spun) dyed acrylic fabric resists salt water, chlorine and any type of harsh climate. Colours do not bleed and remain vibrant for a long time. A specific treatment makes the fabric water repellent, mould resistant and protects it from staining. This type of fabric resists the most extreme conditions and is suitable for year-round use in gardens, terraces, pool sides or on-board boats. It's definitely the top choice canopy fabric to select for your Product. UPF 50+ (UV Protection Factor) 280 gr/m2.













Zo2 Silver grey

Zo3 Lin 3780

Zog Lead Chinè 3756

Z14 Charcoal

3906



Z18 Flanelle 3757

## Solution dyed Acrylic Fabric - Special colours

Designed for outd