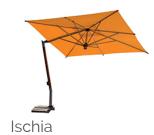

e Chine 3793

Z10 Taupe Chiné 3907











Z11 True Blue 5499

Z12 Riviera Blue 3717

Z13 Adriatic 3941

Z17 Mink Brown 3127

Z19 Dark Smoke 3729





### Olefim Fabric

Polypropylene solution (spun) dyed fabric, which guarantees stability and long-lasting colours. 100% recyclable, water repellent and stain-resistant. UPF 80 (UV Protection Factor) 190 gr/m2.



#### **Finishes**

The materials used have been specifically selected and treated to maintain our products durability and consistency over time. The lumber we source is the best available to guarantee structural integrity and strength of the product. The aluminum profiles are powder coated or anodized to ensure a longer durability in time. The colors may differ from the real ones.





# Images











# Suggested Products