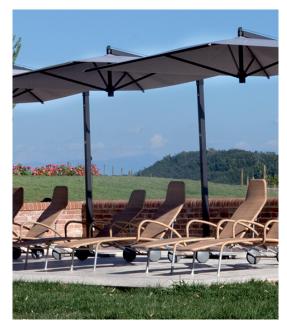

#### Rio

Its practical opening mechanism makes Rio an excellent solution in terms of ease of use. Ideal for both commercial use (hotels, restaurants...) and residential use (villas, private gardens). Aluminium framework, rotating 360° around its base, and easy pulley opening mechanism. Stainless steel hardware. The ribs can be replaced individually without needing to disassemble the entire structure and the canopy fabric is easily removed for maintenance or replacement. Rio can be supplied with a freestanding base or in-ground mount. All FIM products are designed and made in Italy, using the best materials for outdoor use, in order to guarantee exceptional durability even under the most demanding environmental conditions.