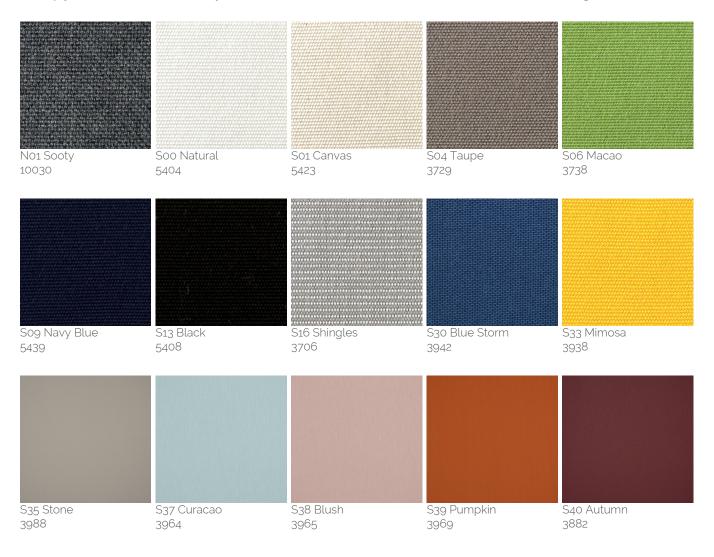

### Solution dyed Acrylic Fabric

Designed for outdoor use, the solution (spun) dyed acrylic fabric resists salt water, chlorine and any type of harsh climate. Colours do not bleed and remain vibrant for a long time. A specific treatment makes the fabric water repellent, mould resistant and protects it from staining. This type of fabric resists the most extreme conditions and is suitable for year-round use in gardens, terraces, pool sides or on-board boats. It's definitely the top choice canopy fabric to select for your Product. UPF 50+ (UV Protection Factor) 280 gr/m2.