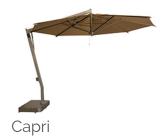

Chine 3793

Z10 Taupe Chiné 3907











Z11 True Blue 5499

Z12 Riviera Blue 3717

Z13 Adriatic 3941

Z17 Mink Brown 3127

Z19 Dark Smoke 3729





### Olefim Fabric

Polypropylene solution (spun) dyed fabric, which guarantees stability and long-lasting colours. 100% recyclable, water repellent and stain-resistant. UPF 80 (UV Protection Factor) 190 gr/m2.



#### **Finishes**

The materials used have been specifically selected and treated to maintain our products durability and consistency over time. The lumber we source is the best available to guarantee structural integrity and strength of the product. The aluminum profiles are powder coated or anodized to ensure a longer durability in time. The colors may differ from the real ones.





# Images











# Suggested Products