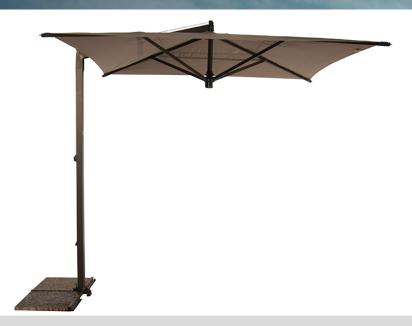

#### Rio

Its practical opening mechanism makes Rio an excellent solution in terms of ease of use. Ideal for both commercial use (hotels, restaurants...) and residential use (villas, private gardens). Aluminium framework, rotating 360° around its base, and easy pulley opening mechanism. Stainless steel hardware. The ribs can be replaced individually without needing to disassemble the entire structure and the canopy fabric is easily removed for maintenance or replacement. Rio can be supplied with a freestanding base or in-ground mount. All FIM products are designed and made in Italy, using the best materials for outdoor use, in order to guarantee exceptional durability even under the most demanding environmental conditions.