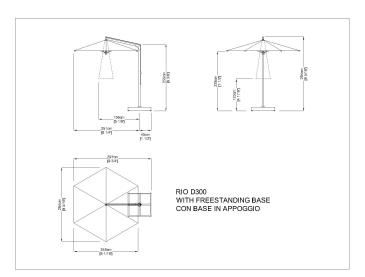

### Description

#### Rio

Its practical opening mechanism makes Rio an excellent solution in terms of ease of use. Ideal for both commercial use (hotels, restaurants...) and residential use (villas, private gardens). Aluminium framework, rotating 360° around its base, and easy pulley opening mechanism. Stainless steel hardware. The ribs can be replaced individually without needing to disassemble the entire structure and the canopy fabric is easily removed for maintenance or replacement. Rio can be supplied with a freestanding base or in-ground mount. All FIM products are designed and made in Italy, using the best materials for outdoor use, in order to guarantee exceptional durability even under the most demanding environmental conditions.



# Drawings





260 x 260

200 X 300



300



#### Materials

### Solution dyed Acrylic Fabric

Designed for outdoor use, the solution (spun) dyed acrylic fabric resists salt water, chlorine and any type of harsh climate. Colours do not bleed and remain vibrant for a long time. A specific treatment makes the fabric water repellent, mould resistant and protects it from staining. This type of fabric resists the most extreme conditions and is suitable for year-round use in gardens, terraces, pool sides or on-board boats. It's definitely the top choice canopy fabric to select for your Product. UPF 50+ (UV Protection Factor) 280 gr/m2.













Zo2 Silver grey

Zo3 Lin 3780

Zog Lead Chinè 3756

Z14 Charcoal

3906



Z18 Flanelle 3757

## Solution dyed Acrylic Fabric - Special colours

Designed for outdoor use, the solution (s