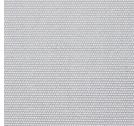

### Olefim Fabric

Polypropylene solution (spun) dyed fabric, which guarantees stability and long-lasting colours. 100% recyclable, water repellent and stain-resistant. UPF 80 (UV Protection Factor) 190 gr/m2.