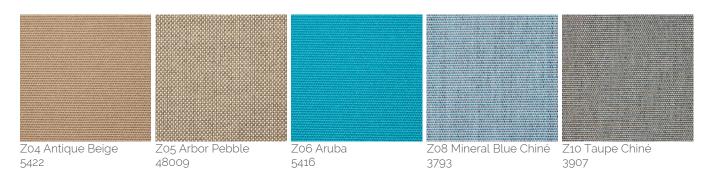

## Solution dyed Acrylic Fabric - Special colours

Designed for outdoor use, the solution (spun) dyed acrylic fabric resists salt water, chlorine and any type of harsh climate. Colours do not bleed and remain vibrant for a long time. A specific treatment makes the fabric water repellent, mould resistant and protects it from staining. This type of fabric resists the most extreme conditions and is suitable for yearround use in gardens, terraces, pool sides or on-board boats. It's definitely the top choice canopy fabric to select for your Product. UPF 50+ (UV Protection Factor) 280 gr/m2.