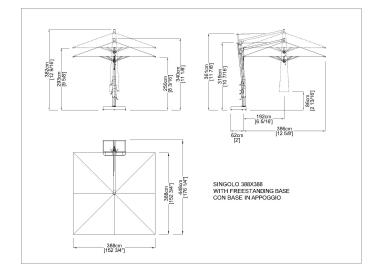

inforced framework makes the Singolo an ideal product for commercial projects (hotels, restaurants...). It is fitted with a structure-lifting device, which allows closing the parasol even in the presence of furniture underneath the umbrella. The ribs can be replaced individually without needing to disassemble the entire structure and the canopy fabric is easily removed for maintenance or replacement. Stainless steel hardware. A stabilizer bar assures higher parasol stability in very windy conditions. Singolo can be supplied with a freestanding base or in-ground mount. All FIM products are designed and made in Italy, using the best materials for outdoor use, in order to guarantee exceptional durability even under the most demanding environmental conditions.



## Product Sheet

# Drawings



388 x 388



### **Materials**

### Acrylic Fabric

Water repellent and stain-resistant acrylic fabric. Available in Ecru (raw) colour. The ideal fabric, excellent value. 290 gr/m2.



Aoo

### Solution dyed Acrylic Fabric

Designed for outdoor use, the solution (spun) dyed acrylic fabric resists salt water, chlorine and any type of harsh climate. Colours do not bleed and remain vibrant for a long time. A specific treatment makes the fabric water repellent, mould resistant and protects it from staining. This type of fabric resists the most extreme conditions and is suitable for yearround use in gardens, terraces, pool sides or on-board boats. It's definitely the top choice canopy fabric to select for your Product. UPF 50+ (UV Protection Factor) 280 gr/m2.







Z18 Flanelle 3757

## Sol