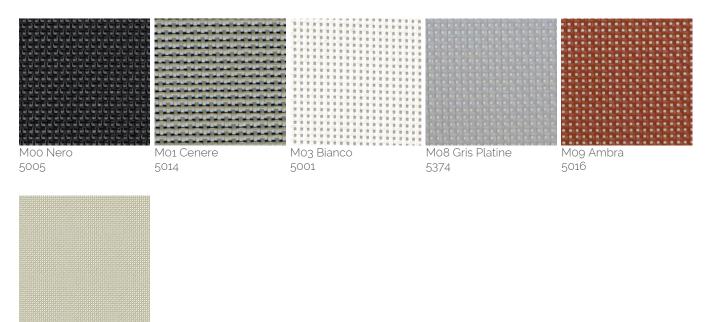

## Micro-Mesh fabric

This fabric allows natural air flow and has an excellent resistance to wind, ensuring a pleasant shading at the same time. Suggested to those who want a surely eye-catching alternative fabric. Its fibre composition, taking advantage of the "Precontraint" technology, guarantees an exceptional resistance to tearing, ultraviolet light and mould. 410 gr/m2.

M13 Sage 50880