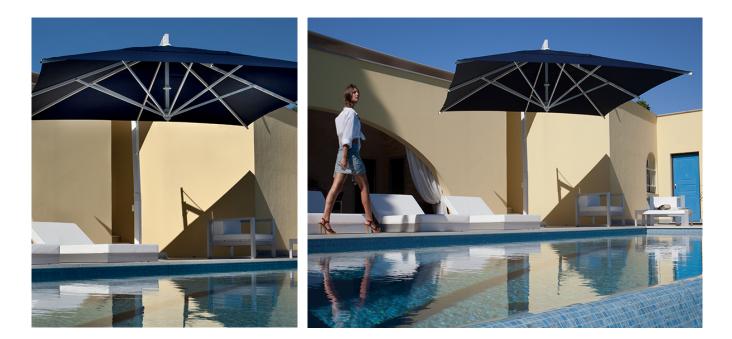

#### SINGOLO

Side pole parasol in aluminium & stainless steel, fitted with reinforcements along the whole structure, easy opening crank handle mechanism, stainless steel hardware. Its special reinforced framework makes the Singolo an ideal product for commercial projects (hotels, restaurants...). It is fitted with a structure-lifting device, which allows closing the parasol even in the presence of furniture underneath the umbrella. The ribs can be replaced individually without needing to disassemble the entire structure and the canopy fabric is easily removed for maintenance or replacement. Stainless steel hardware. A stabilizer bar assures higher parasol stability in very windy conditions. Singolo can be supplied with a freestanding base or in-ground mount. All FIM products are designed and made in Italy, using the best materials for outdoor use, in order to guarantee exceptional durability even under the most demanding environmental conditions.

## Images