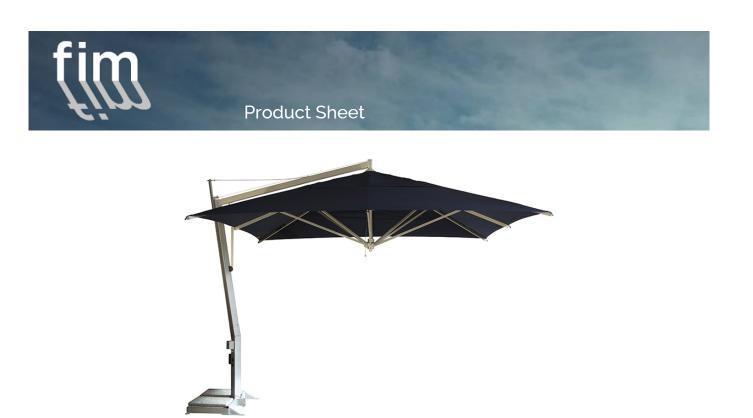

#### SINGOLO

Side pole parasol in aluminium & stainless steel, fitted with reinforcements along the whole structure, easy opening crank handle mechanism, stainless steel hardware. Its special reinforced framework makes the Singolo an ideal product for commercial projects (hotels, restaurants...). It is fitted with a structure-lifting device, which allows closing the parasol even in the presence of furniture underneath the umbrella. The ribs can be replaced individually without needing to disassemble the entire structure and the canopy fabric is easily removed for maintenance or replacement. Stainless steel hardware. A stabilizer bar assures higher parasol stability in very windy conditions. Singolo can be supplied with a freestanding base or in-ground mount. All FIM products are designed and made in Italy, using the best materials for outdoor use, in order to guarantee exceptional durability even under the most demanding environmental conditions.

## Product Sheet