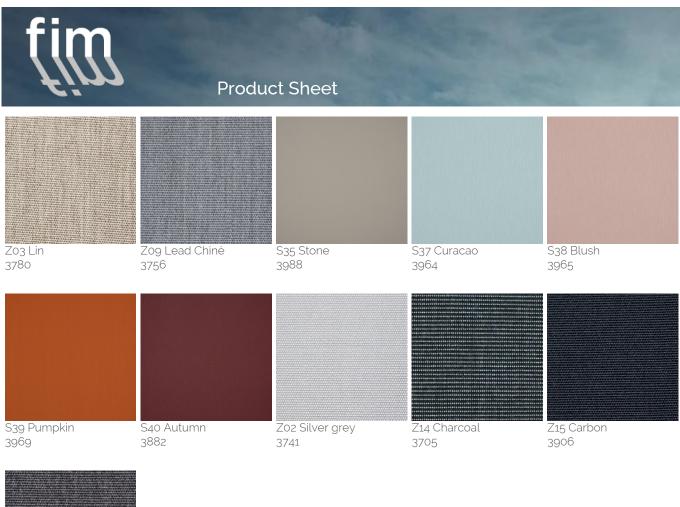

### Solution dyed Acrylic Fabric

Designed for outdoor use, the solution (spun) dyed acrylic fabric resists salt water, chlorine and any type of harsh climate. Colours do not bleed and remain vibrant for a long time. A specific treatment makes the fabric water repellent, mould resistant and protects it from staining. This type of fabric resists the most extreme conditions and is suitable for yearround use in gardens, terraces, pool sides or on-board boats. It's definitely the top choice canopy fabric to select for your Product. UPF 50+ (UV Protection Factor) 280 gr/m2.

## Solution dyed Acrylic Fabric - Special colours

Designed for outdoor use, the solution (spun) dyed acrylic fabric resists salt water, chlorine and any type of harsh climate. Colours do not bleed and remain vibrant for a long time. A specific treatment makes the fabric water repellent, mould resistant and protects it from staining. This type of fabric resists the most extreme conditions and is suitable for yearround use in gardens, terraces, pool sides or on-board boats. It's definitely the top choice canopy fabric to select for your Product. UPF 50+ (UV Protection Factor) 280 gr/m2.