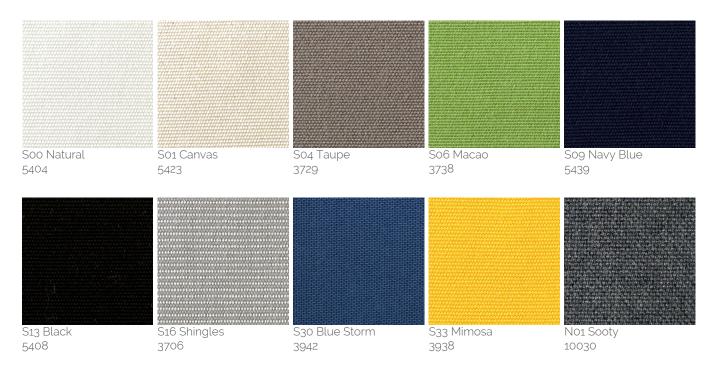

### Solution dyed Acrylic Fabric

Designed for outdoor use, the solution (spun) dyed acrylic fabric resists salt water, chlorine and any type of harsh climate. Colours do not bleed and remain vibrant for a long time. A specific treatment makes the fabric water repellent, mould resistant and protects it from staining. This type of fabric resists the most extreme conditions and is suitable for yearround use in gardens, terraces, pool sides or on-board boats. It's definitely the top choice canopy fabric to select for your Product. UPF 50+ (UV Protection Factor) 280 gr/m2.