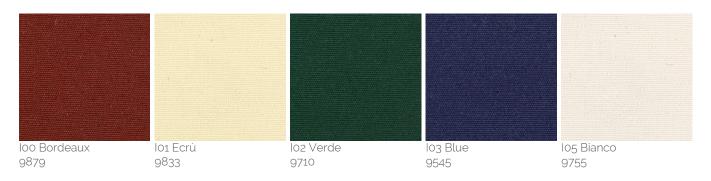

### Acrylic Fabric

Water repellent and stain-resistant acrylic fabric. Available in Ecru (raw) colour. The ideal fabric, excellent value. 290 gr/m2.

Aoo

## Airfim Fabric

Waterproof fabric assuring total protection from rain, which does not even permeate the stitches. A stain-resistant treatment contributes toward a better dirt resistance of the fabric,

too.A regular wash with a neutral cleaning agent guarantees a long lifespan. UPF 80 (UV Protection Factor) 190 gr/m2

lo7 Gray 9654