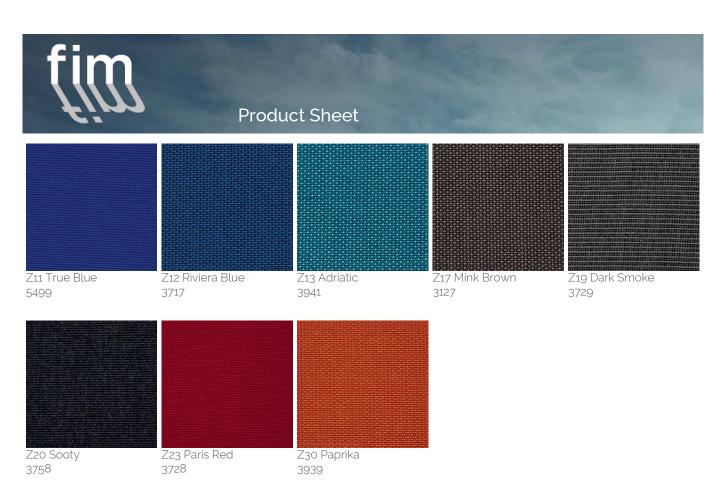

### Solution dyed Acrylic Fabric

Designed for outdoor use, the solution (spun) dyed acrylic fabric resists salt water, chlorine and any type of harsh climate. Colours do not bleed and remain vibrant for a long time. A specific treatment makes the fabric water repellent, mould resistant and protects it from staining. This type of fabric resists the most extreme conditions and is suitable for yearround use in gardens, terraces, pool sides or on-board boats. It's definitely the top choice canopy fabric to select for your Product. UPF 50+ (UV Protection Factor) 280 gr/m2.

Z18 Flanelle 3757