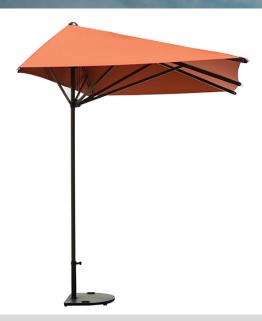

#### Wall

Wall is the reinterpretation of a classic umbrella. The special shape allows to place the pole next to the wall, so that once closed, the umbrella does not take up space. In the model 2×2 m the pole can be placed in a corner, therefore is ideal for those with limited space. It is suitable for use in both contract (hotels, bars and restaurants ...) and residential settings (homes, balconies and private gardens). The ribs can be replaced individually without dismantling the structure and the cover can be easily removed for maintenance or replacement. The frame is made of aluminum and the hardware of stainless steel for superb durability. Pulley operated for easy opening. The Wall can be supplied with a base dedicated to its particular shape. All FIM Products are designed and made in Italy using the finest materials for outdoor use ensuring long life even under the harshest environmental conditions.