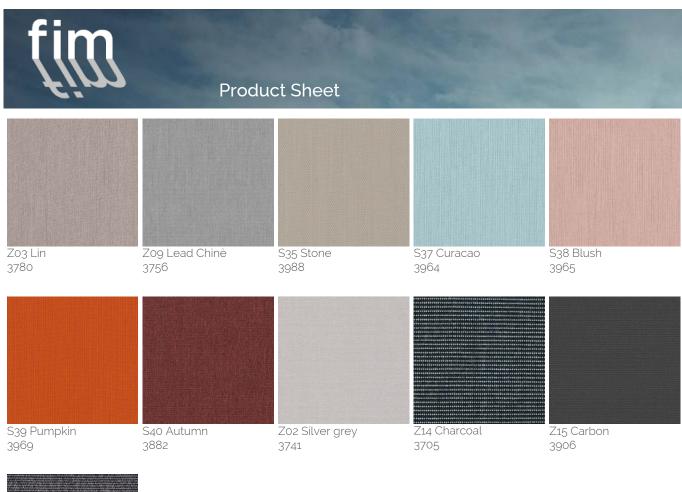

## Solution dyed Acrylic Fabric

Designed for outdoor use, the solution (spun) dyed acrylic fabric resists salt water, chlorine and any type of harsh climate. Colours do not bleed and remain vibrant for a long time. A specific treatment makes the fabric water repellent, mould resistant and protects it from staining. This type of fabric resists the most extreme conditions and is suitable for year-round use in gardens, terraces, pool sides or on-board boats. It's definitely the top choice canopy fabric to select for your Product. UPF 50+ (UV Protection Factor) 280 gr/m2.

## Solution dyed Acrylic Fabric - Special colours

Designed for outdoor use, the solution (spun) dyed acrylic fabric resists salt water, chlorine and any type of harsh climate. Colours do not bleed and remain vibrant for a long time. A specific treatment makes the fabric water repellent, mould resistant and protects it from staining. This type of fabric resists the most extreme conditions and is suitable for year-round use in gardens, terraces, pool sides or on-board boats. It's definitely the top choice canopy fabric to select for your Product. UPF 50+ (UV Protection Factor) 280 gr/m2.