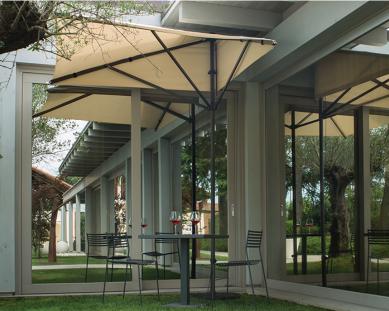

#### Wall

Wall is the reinterpretation of a classic umbrella. The special shape allows to place the pole next to the wall, so that once closed, the umbrella does not take up space. In the model 2×2 m the pole can be placed in a corner, therefore is ideal for those with limited space. It is suitable for use in both contract (hotels, bars and restaurants ...) and residential settings (homes, balconies and private gardens). The ribs can be replaced individually without dismantling the structure and the cover can be easily removed for maintenance or replacement. The frame is made of aluminum and the hardware of stainless steel for superb durability. Pulley operated for easy opening. The Wall can be supplied with a base dedicated to its particular shape. All FIM Products are designed and made in Italy using the finest materials for outdoor use ensuring long life even under the harshest environmental conditions.