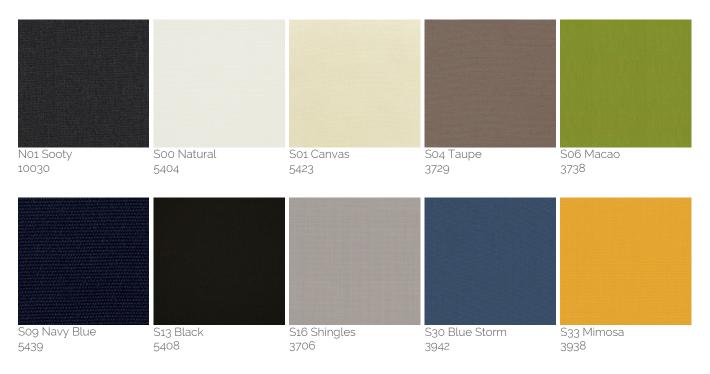

## Solution dyed Acrylic Fabric

Designed for outdoor use, the solution (spun) dyed acrylic fabric resists salt water, chlorine and any type of harsh climate. Colours do not bleed and remain vibrant for a long time. A specific treatment makes the fabric water repellent, mould resistant and protects it from staining. This type of fabric resists the most extreme conditions and is suitable for year-round use in gardens, terraces, pool sides or on-board boats. It's definitely the top choice canopy fabric to select for your Product. UPF 50+ (UV Protection Factor) 280 gr/m2.

## Solution dyed Acrylic Fabric - Special colours

Designed for outdoor use, the solution (spun) dyed acrylic fabric resists salt water, chlorine and any type of harsh climate. Colours do not bleed and remain vibrant for a long time. A specific treatment makes the fabric water repellent, mould resistant and protects it from staining. This type of fabric resists the most extreme conditions and is suitable for year-round use in gardens, terraces, pool sides or on-board boats. It's definitely the top choice canopy fabric to select for your Product. UPF 50+ (UV Protection Factor) 280 gr/m2.