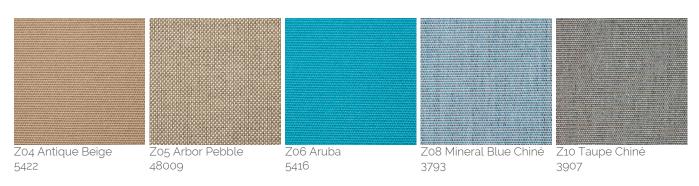

## Solution dyed Acrylic Fabric

Designed for outdoor use, the solution (spun) dyed acrylic fabric resists salt water, chlorine and any type of harsh climate. Colours do not bleed and remain vibrant for a long time. A specific treatment makes the fabric water repellent, mould resistant and protects it from staining. This type of fabric resists the most extreme conditions and is suitable for year-round use in gardens, terraces, pool sides or on-board boats. It's definitely the top choice canopy fabric to select for your Product. UPF 50+ (UV Protection Factor) 280 gr/m2.

## Solution dyed Acrylic Fabric - Special colours

Designed for outdoor use, the solution (spun) dyed acrylic fabric resists salt water, chlorine and any type of harsh climate. Colours do not bleed and remain vibrant for a long time. A specific treatment makes the fabric water repellent, mould resistant and protects it from staining. This type of fabric resists the most extreme conditions and is suitable for year-round use in gardens, terraces, pool sides or on-board boats. It's definitely the top choice canopy fabric to select for your Product. UPF 50+ (UV Protection Factor) 280 gr/m2.