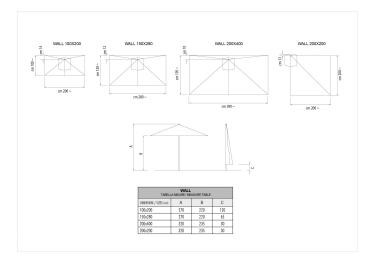

closed, the umbrella does not take up space. In the model 2×2 m the pole can be placed in a corner, therefore is ideal for those with limited space. It is suitable for use in both contract (hotels, bars and restaurants ...) and residential settings (homes, balconies and private gardens). The ribs can be replaced individually without dismantling the structure and the cover can be easily removed for maintenance or replacement. The frame is made of aluminum and the hardware of stainless steel for superb durability. Pulley operated for easy opening. The Wall can be supplied with a base dedicated to its particular shape. All FIM Products are designed and made in Italy using the finest materials for outdoor use ensuring long life even under the harshest environmental conditions.



## Drawings



Wall



### Materials

#### Acrilic fabric

Water repellent and stain-resistant acrylic fabric. Available in Ecru (raw) colour. The ideal fabric, excellent value. 290 gr/m2.



## Solution dyed Acrylic Fabric

Designed for outdoor use, the solution (spun) dyed acrylic fabric resists salt water, chlorine and any type of harsh climate. Colours do not bleed and remain vibrant for a long time. A specific treatment makes the fabric water repellent, mould resistant and protects it from staining. This type of fabric resists the most extreme conditions and is suitable for year-round use in gardens, terraces, pool sides or on-board boats. It's definitely the top choice canopy fabric to select for your Product. UPF 50+ (UV Protection Factor) 280 gr/m2.







Z18 Flanelle 3757

## Solution dyed Ac