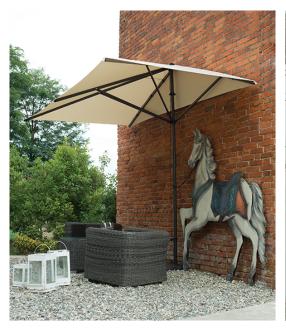

#### Wall

Wall is the reinterpretation of a classic umbrella. The special shape allows to place the pole next to the wall, so that once closed, the umbrella does not take up space. In the model 2×2 m the pole can be placed in a corner, therefore is ideal for those with limited space. It is suitable for use in both contract (hotels, bars and restaurants ...) and residential settings (homes, balconies and private gardens). The ribs can be replaced individually without dismantling the structure and the cover can be easily removed for maintenance or replacement. The frame is made of aluminum and the hardware of stainless steel for superb durability. Pulley operated for easy opening. The Wall can be supplied with a base dedicated to its particular shape. All FIM Products are designed and made in Italy using the finest materials for outdoor use ensuring long life even under the harshest environmental conditions.