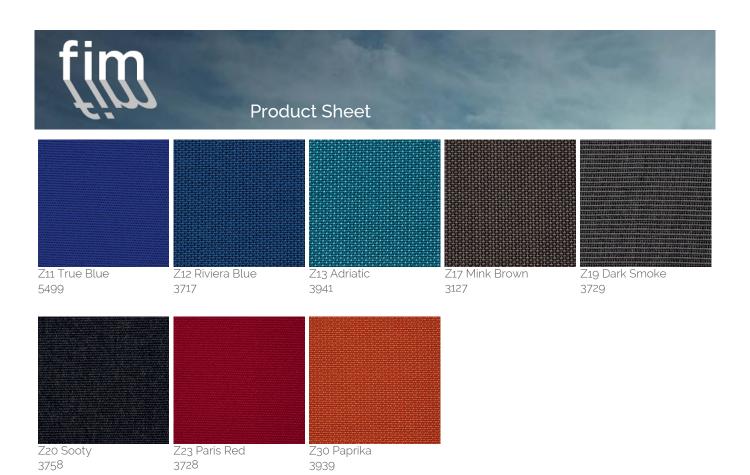

## Solution dyed Acrylic Fabric

Designed for outdoor use, the solution (spun) dyed acrylic fabric resists salt water, chlorine and any type of harsh climate. Colours do not bleed and remain vibrant for a long time. A specific treatment makes the fabric water repellent, mould resistant and protects it from staining. This type of fabric resists the most extreme conditions and is suitable for year-round use in gardens, terraces, pool sides or on-board boats. It's definitely the top choice canopy fabric to select for your Product. UPF 50+ (UV Protection Factor) 280 gr/m2.

## Solution dyed Acrylic Fabric - Special colours

Designed for outdoor use, the solution (spun) dyed acrylic fabric resists salt water, chlorine and any type of harsh climate. Colours do not bleed and remain vibrant for a long time. A specific treatment makes the fabric water repellent, mould resistant and protects it from staining. This type of fabric resists the most extreme conditions and is suitable for year-round use in gardens, terraces, pool sides or on-board boats. It's definitely the top choice canopy fabric to select for your Product. UPF 50+ (UV Protection Factor) 280 gr/m2.