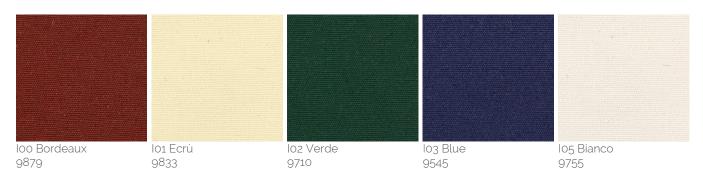

## Solution dyed Acrylic Fabric

Designed for outdoor use, the solution (spun) dyed acrylic fabric resists salt water, chlorine and any type of harsh climate. Colours do not bleed and remain vibrant for a long time. A specific treatment makes the fabric water repellent, mould resistant and protects it from staining. This type of fabric resists the most extreme conditions and is suitable for year-round use in gardens, terraces, pool sides or on-board boats. It's definitely the top choice canopy fabric to select for your Product. UPF 50+ (UV Protection Factor) 280 gr/m2.

## Solution dyed Acrylic Fabric - Special colours

Designed for outdoor use, the solution (spun) dyed acrylic fabric resists salt water, chlorine and any type of harsh climate. Colours do not bleed and remain vibrant for a long time. A specific treatment makes the fabric water repellent, mould resistant and protects it from staining. This type of fabric resists the most extreme conditions and is suitable for year-round use in gardens, terraces, pool sides or on-board boats. It's definitely the top choice canopy fabric to select for your Product. UPF 50+ (UV Protection Factor) 280 gr/m2.